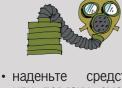

# Выброс аммиака. Вы находитесь на улице

перпендикулярно направлению ветра.

Вы находитесь на рабочем месте

дителя) организации.

наденьте средства индивидуальной защиты или повязку, смоченную 2% раствором питьевой соды, уксусной, лимонной кислоты или водой (в зависимости от угрозы заражения хлором или аммиаком); • действуйте по указанию органа ГО и ЧС (руково-