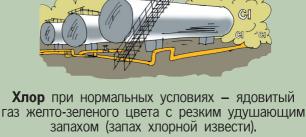

### Правила поведения при аварии на химически опасном объекте

на производстве и в сельском хозяйстве, являются хлор и аммиак. Оба эти газа оказывают отравляющее воздействие на человека.

Хлор тяжелее воздуха, поэтому при утечках он стелется по земле, заполняет овраги, подвалы, первые этажи зданий.