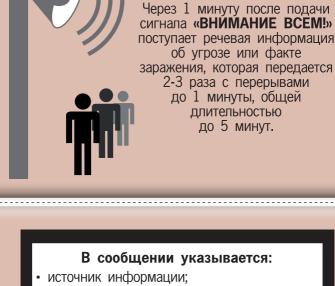

транспортных средств. Продолжительность подачи сигнала – 2-3 минуты.

сигнал «ВНИМАНИЕ ВСЕМ!» – завывающие сирены, прерывистые гудки предприятий и

### его действия; порядок действий населения; направления выхода из зоны заражения.

место и время аварии с указанием типа

направление распространения зараженного воздуха и какие районы попадают в зону

химического вещества;