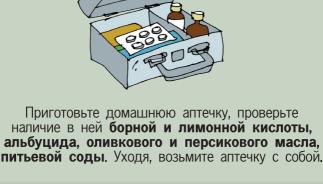

• при появлении стойкого запаха аммиака покиньте

• отключите электричество, перекройте газ; • периодически орошайте воздух водой;

квартиры;

помещение.

Приготовьте домашнюю аптечку, проверьте наличие в ней **уксусной и лимонной кислоты.** Уходя, возьмите аптечку с собой.