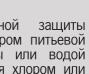

# Выброс аммиака. Вы находитесь на улице

перпендикулярно направлению ветра.

Вы находитесь на рабочем месте

дителя) организации.

наденьте средства индивидуальной защиты или повязку, смоченную 2% раствором питьевой соды, уксусной, лимонной кислоты или водой (в зависимости от угрозы заражения хлором или аммиаком); • действуйте по указанию органа ГО и ЧС (руково-