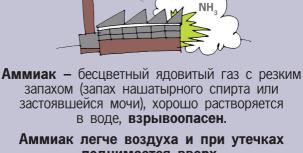

Признаки отравления хлором

При высоких концентрациях хлора в воздухе у человека может произойти остановка дыхания.

Признаки отравления аммиаком

Учащение сердцебиения и пульса, возбуждение, возможны судороги, удушье, резь в глазах, слезотечение, насморк, кашель, покраснение и зуд кожи.