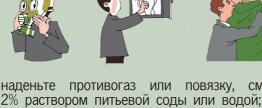

# Выброс хлора. Вы находитесь дома

- тиляционные отверстия, проведите герметизацию квартиры; отключите электричество, перекройте газ.

Выброс хлора. Вы находитесь на улице

CI

• закройте окна, форточки, двери, дымоходы, вентиляционные отверстия, проведите герметизацию

# Выброс аммиака. Вы находитесь на улице

перпендикулярно направлению ветра.

Вы находитесь на рабочем месте

дителя) организации.

наденьте средства индивидуальной защиты или повязку, смоченную 2% раствором питьевой соды, уксусной, лимонной кислоты или водой (в зависимости от угрозы заражения хлором или аммиаком); • действуйте по указанию органа ГО и ЧС (руково-